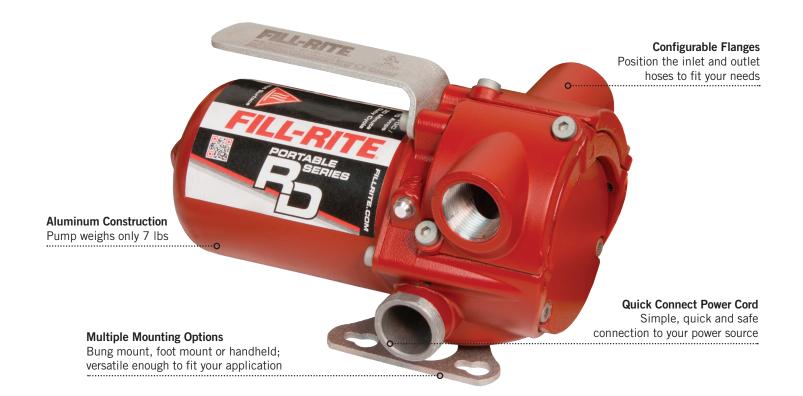

### **OTHER FEATURES & BENEFITS**

- Up to 8 GPM (30 LPM)
- Gasoline, Diesel, Biodiesel (up to B20), Kerosene, and E15
- Aluminum construction

- <sup>3</sup>⁄<sub>4</sub>" inlet/outlet
- Low profile
- Thermally protected

- Self-priming
- 30-Minute duty cycle
- Smooth inline switch